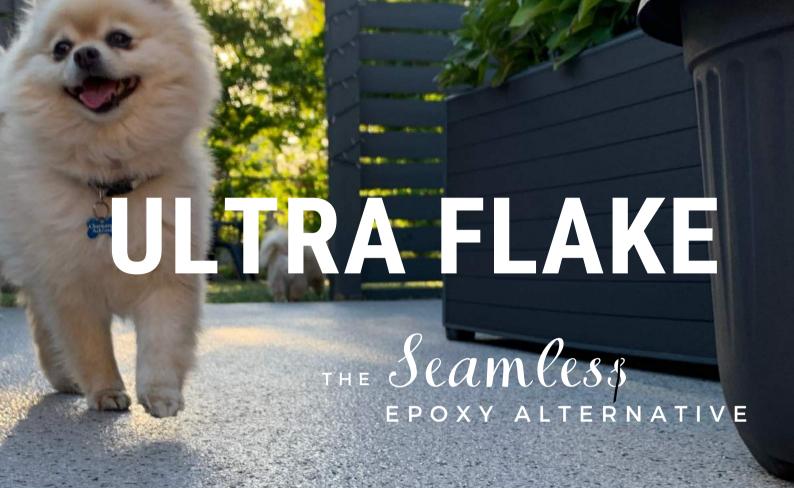

## THE Seamless EPOXY ALTERNATIVE

Ultra Flake - Essential Finish is a decorative, durable, hygienic and easy to maintain coating solution. Available to suit both interior and exterior applications.

Ultra Flake - Essential Finish is an ideal solution for residential and commercial applications where a long lasting, decorative surface is required.

Ultra Flake systems have now become a desirable and modern flooring alternative to the carpet and tiles traditionally found in homes.

- ✓ ENTERTAINMENT AREAS
- ✓ SHOWROOMS
- ✓ PATIOS
- **DRIVEWAYS**
- MODERN / CONTEMPORARY COLOURS
- ✓ LONG LASTING
- ✓ MAINTENANCE FREE
- **SLIP RESISTANT OPTIONS**
- **UV RESISTANT**
- STAIN RESISTANT
- *✓* SEAMLESS