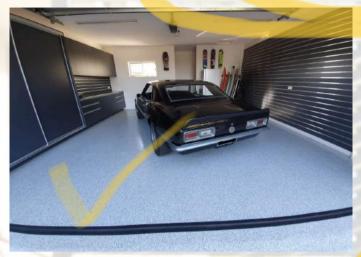

Ultra Flake systems have now become a desirable and modern flooring alternative to the carpet and tiles traditionally found in homes.

- ✓ ENTERTAINMENT AREAS
- ✓ SHOWROOMS
- ✓ PATIOS
- **DRIVEWAYS**
- MODERN / CONTEMPORARY COLOURS
- ✓ LONG LASTING
- ✓ MAINTENANCE FREE
- **SLIP RESISTANT OPTIONS**
- **UV RESISTANT**
- STAIN RESISTANT
- *✓* SEAMLESS