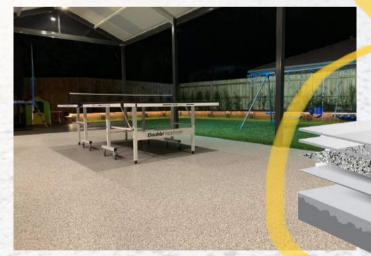

## THE Seamless EPOXY ALTERNATIVE

Ultra Flake - Essential Finish is a decorative, durable, hygienic and easy to maintain coating solution. Available to suit both interior and exterior applications.

Ultra Flake - Essential Finish is an ideal solution for residential and commercial applications where a long lasting, decorative surface is required.

Ultra Flake systems have now become a desirable and modern flooring alternative to the carpet and tiles traditionally found in homes.

- ✓ ENTERTAINMENT AREAS
- ✓ SHOWROOMS
- ✓ PATIOS
- **DRIVEWAYS**
- MODERN / CONTEMPORARY COLOURS
- ✓ LONG LASTING
- ✓ MAINTENANCE FREE
- **SLIP RESISTANT OPTIONS**
- **UV RESISTANT**
- STAIN RESISTANT
- *✓* SEAMLESS